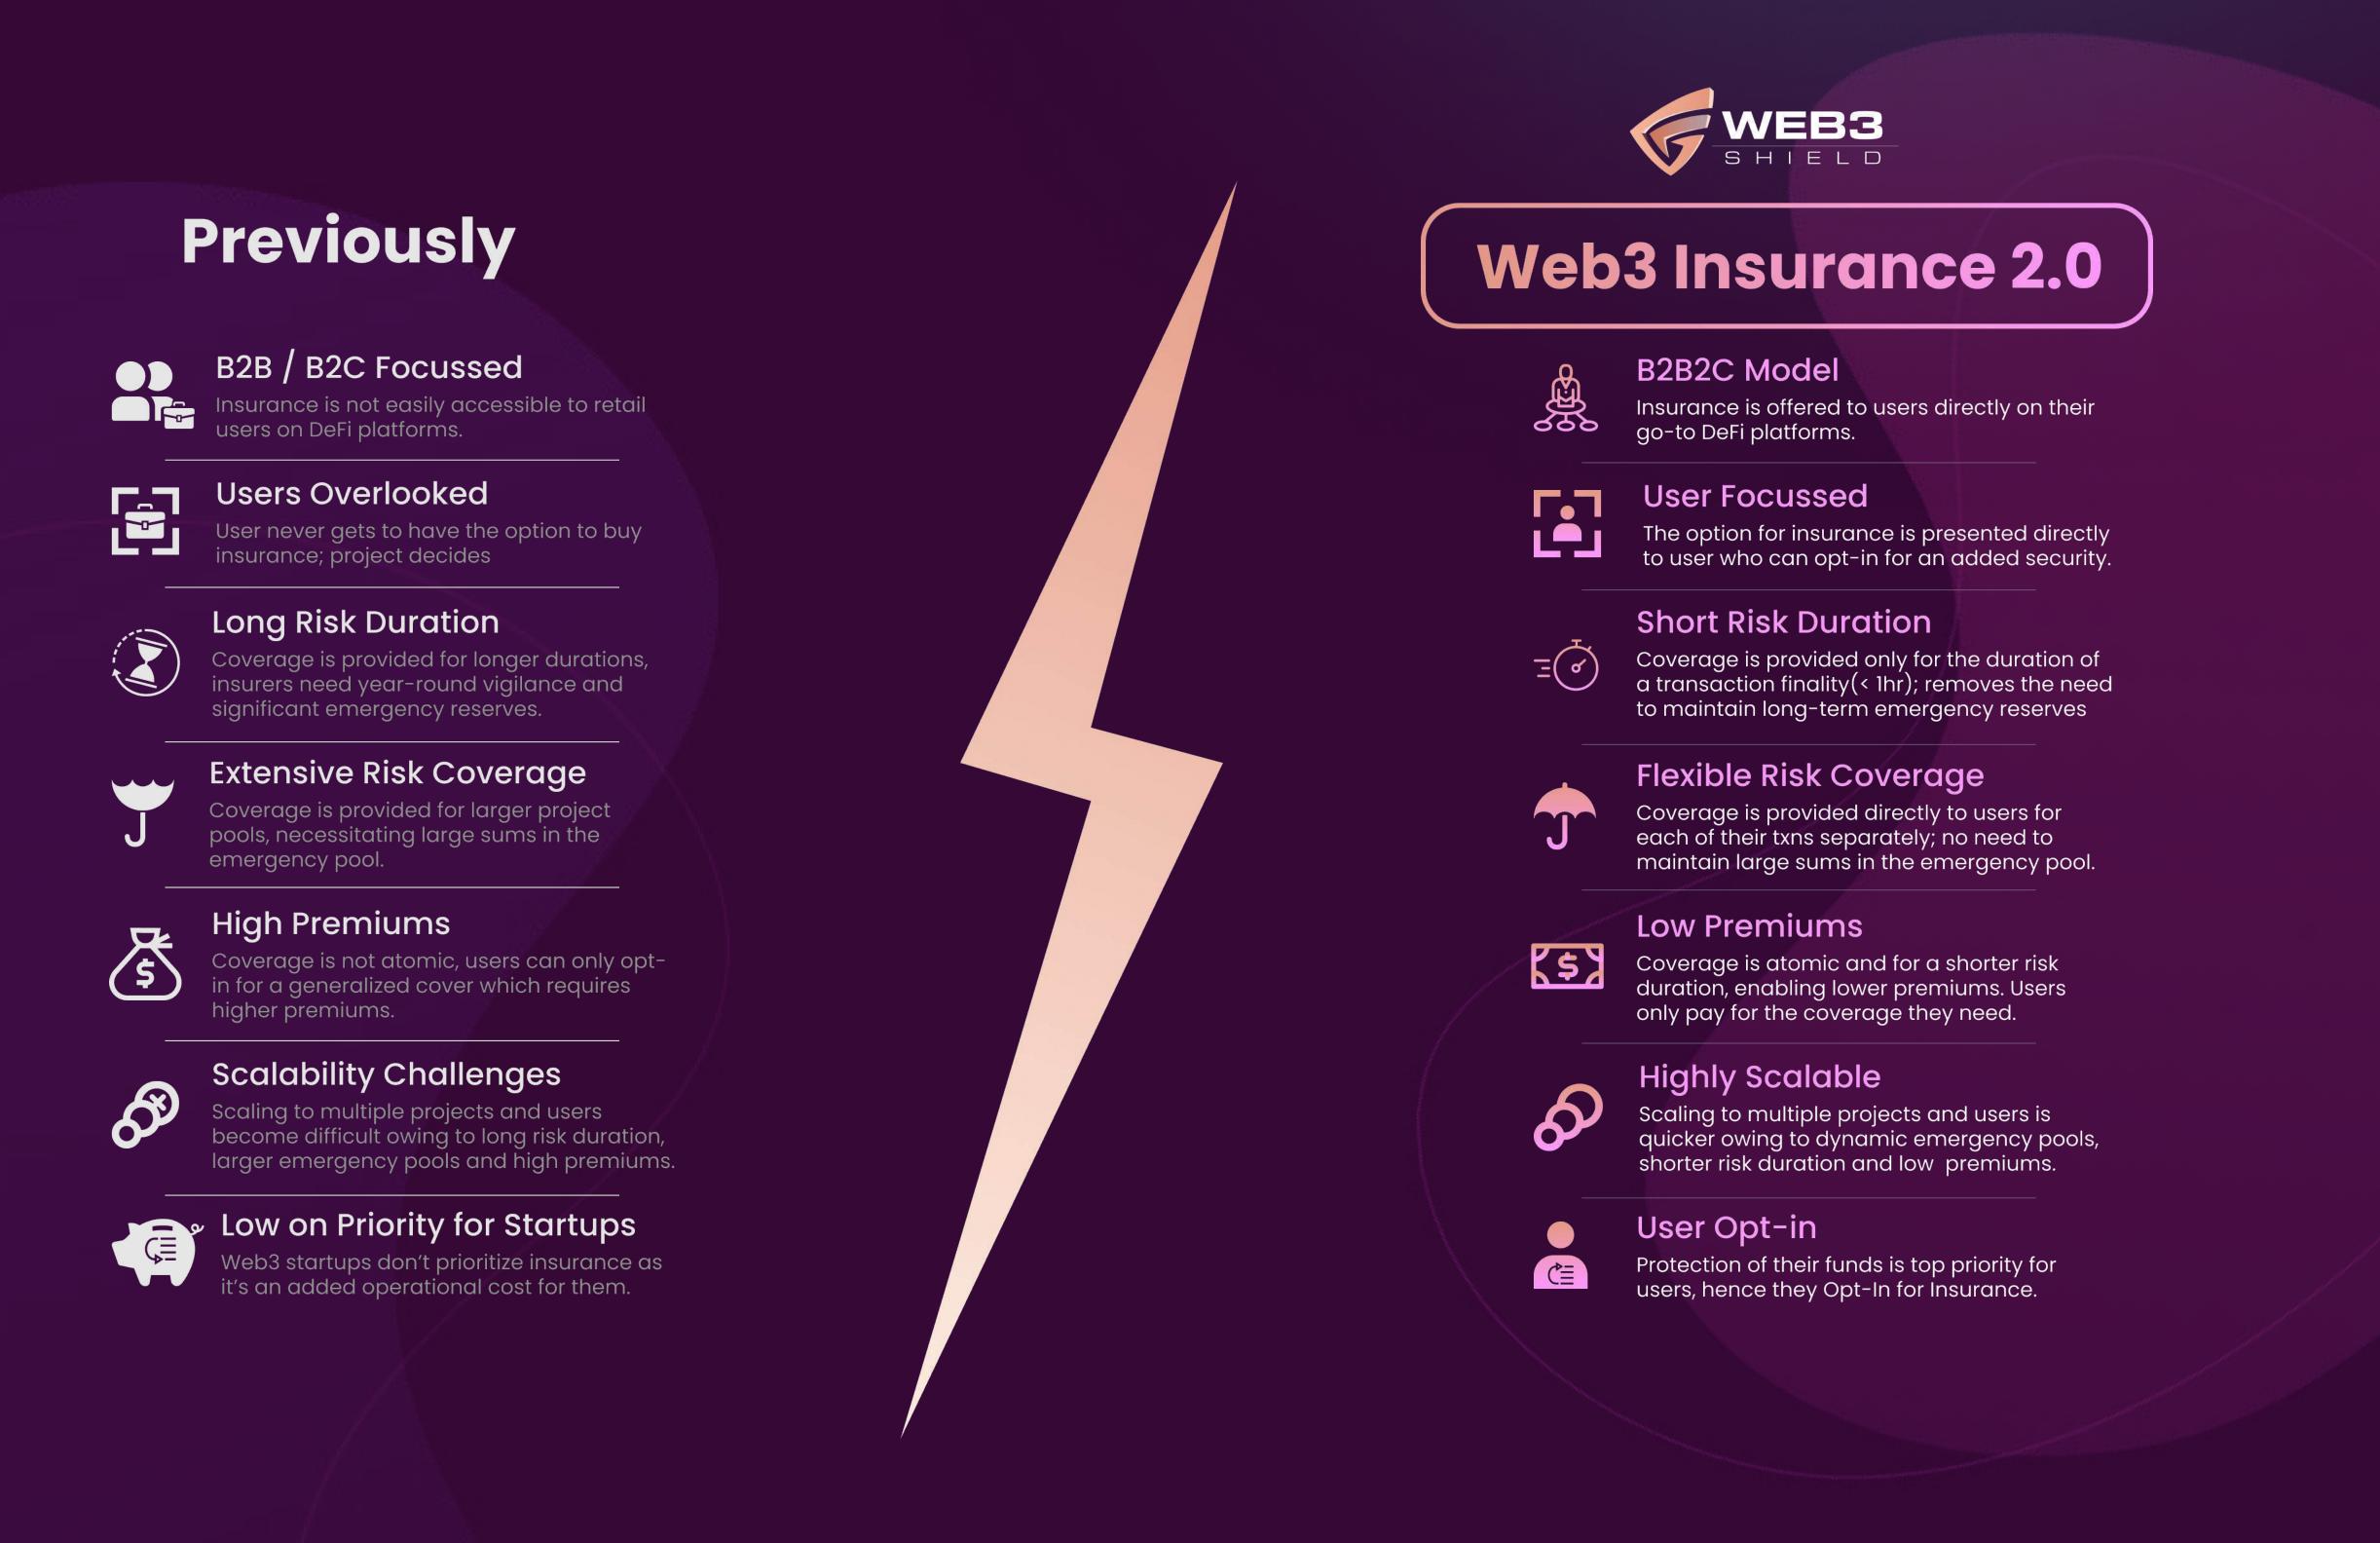

## **Our Top Solutions**

www.web3shield.com

Insurance Claims Payout

Your project is eligible, stake \$SHLD to enable One-Click Insurance. Stake SHLD F.

Zero Fee Insurance Stake/Lock \$SHLD to get zero-fee insurance for your restaking/bridging transactions