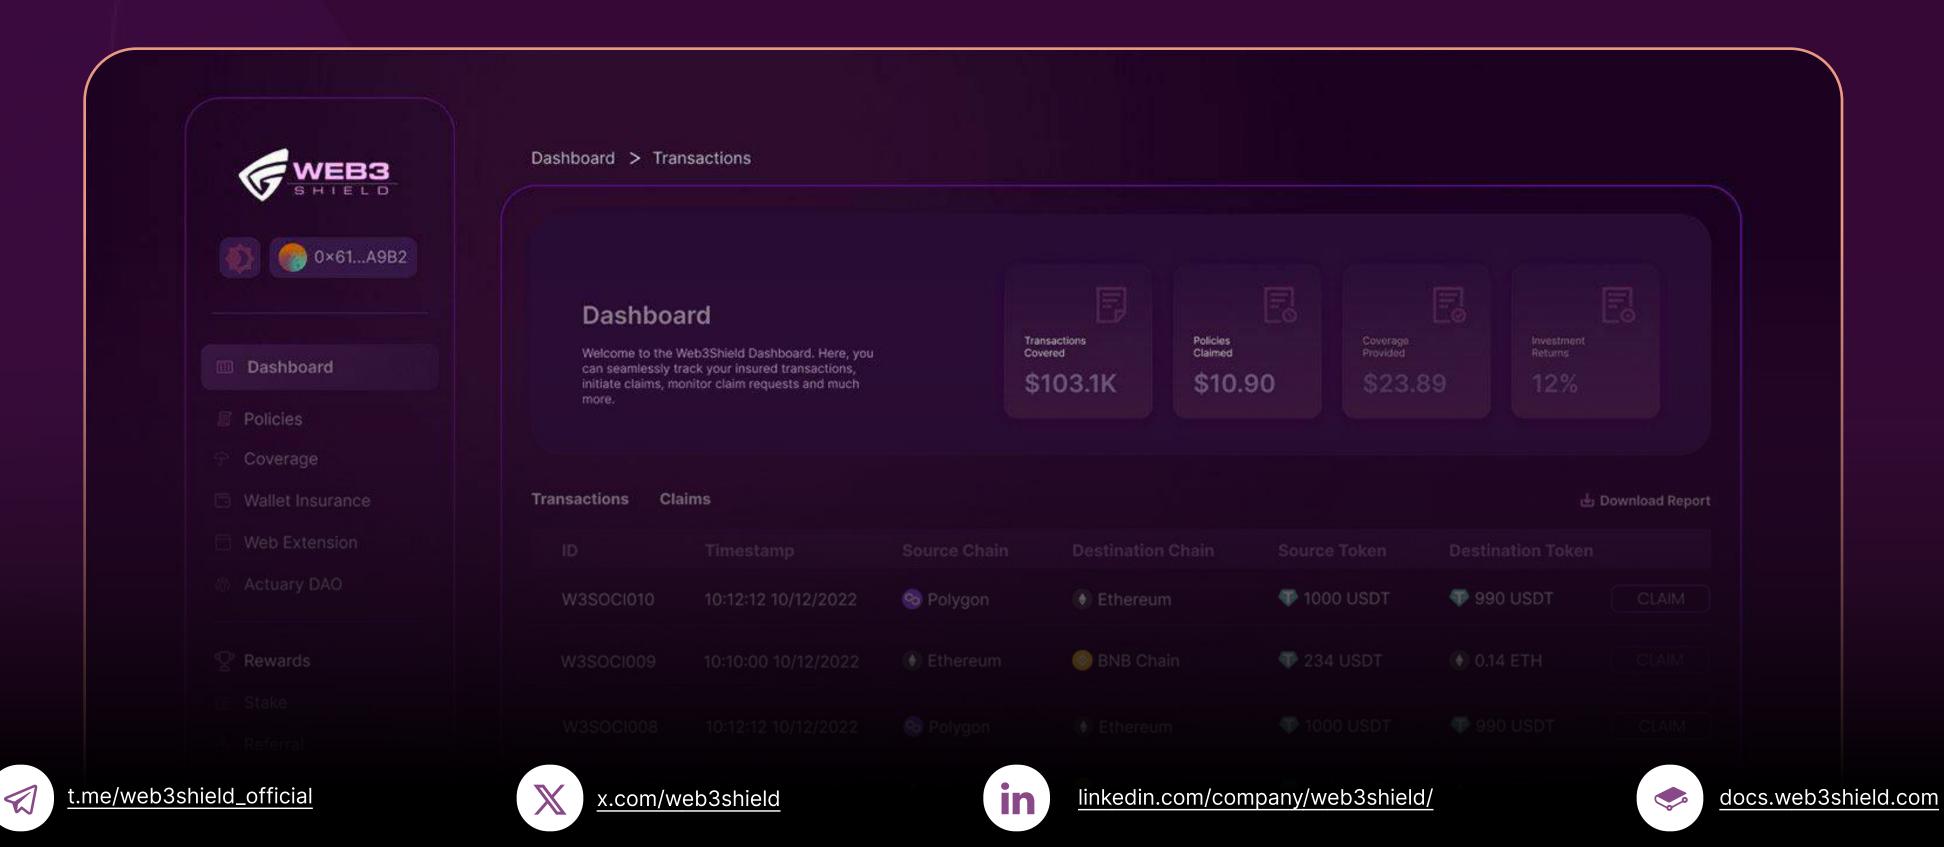

## **Our Top Solutions**

www.web3shield.com

Insurance Claims Payout

Your project is eligible, stake \$SHLD to enable One-Click Insurance. Stake SHLD F.

Zero Fee Insurance Stake/Lock \$SHLD to get zero-fee insurance for your restaking/bridging transactions

Insure to Earn (I2E) Receive X% of your insurance premium back in \$SHLD, if transaction is unhacked

Claim Approved 🤡

Claim 285 SHLD F